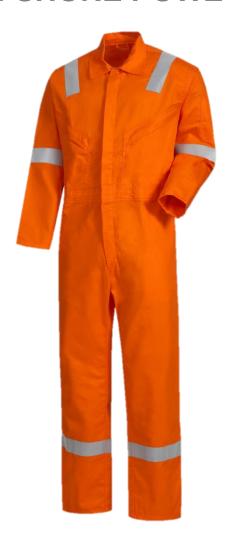

## **SONTEX OFFSHORE POWER®**

#### Coverall

Article No. 13008

- Turn down collar
- · Full zip covered (2-way zip) with one press stud
- 2 angled chest pockets with concealed zippers
- 1 patched pocket with flap and press stud on the left upper arm
- · 2 side pockets with flap and internal opening to get through and press stud
- · 2 patched back pockets with flap and press stud
- · 1 patched ruler pocket on the right side with flap and press stud
- · Internal pockets for knee pads
- · Cuffs with press stud
- · Waistband adjustable with elastic band and buttons
- 50 mm grey flame resistant reflective tape around sleeves, legs and over shoulders
- · Triple stitched seams